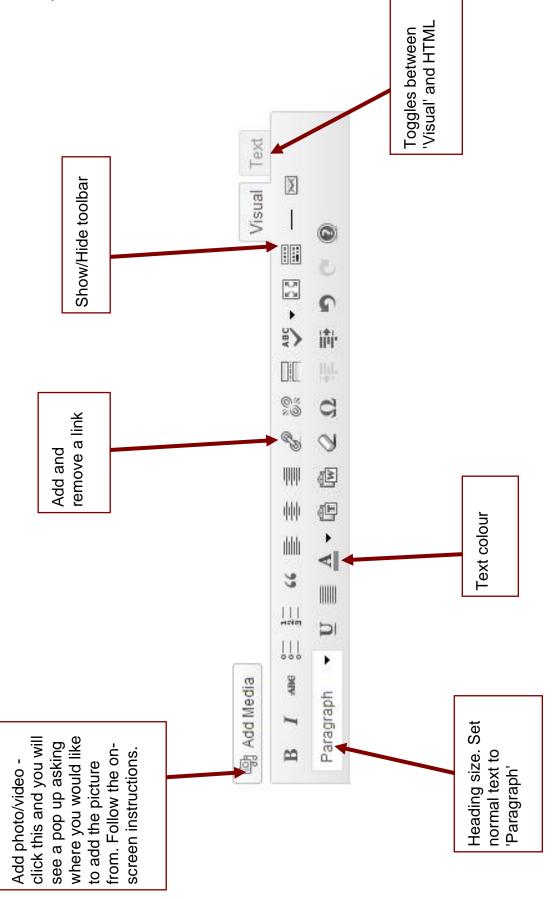

### The Menu Bar

Here are the basic functions of the WordPress text editor toolbar. Some buttons may be different depending on the set up of your website. Like Microsoft Word, if you want to apply something like a link, a text colour, or a heading, etc, the text <u>must be highlighted first</u> by clicking and selecting in the normal way.