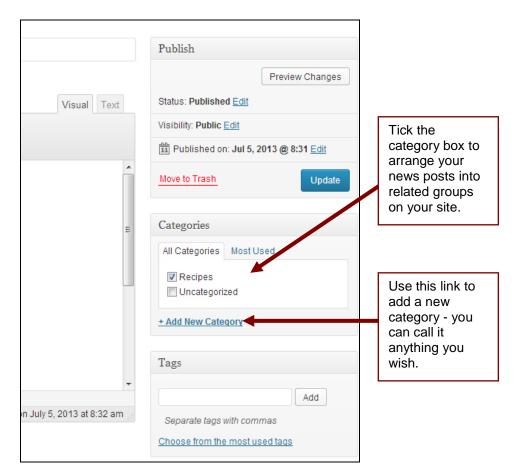

#### **News Items**

- 1. Hover over 'Posts' in the sidebar and click 'Add New'
- 2. A window with a text editor will open.
- 3. Give your news item a title.
- 4. Type your news post content in the same way you do when editing a page.
- 5. On the right hand side of the screen you will see a ticklist entitled 'Categories'. Ticking a category will put your posts into tidy groups for your users to find and display them in the sidebar of your news/blog page. Select the category that this piece of news belongs to. You can Create new categories by clicking '+Add New Category' and following the onscreen instructions. You can give your post more than one category if you wish by ticking more than one box.